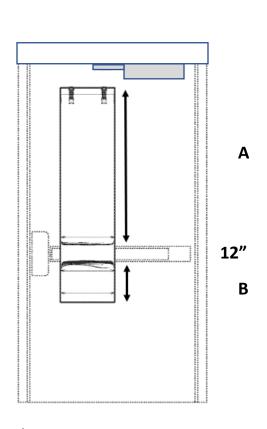

## INSTRUCTIONS FOR MEASURING OBSERVATION WINDOWS WITH PANIC HARDWARE

## Select one:

Metal door (magnetic)
Wood door with metal frame (magnetic)

\*Top 2" above the window frame outside dimensions (OD) for shade mounting

A = Measure from the top of the window frame outside dimensions (OD) to the top of the panic hardware = \_\_\_\_\_\_\_"

Twelve inches will be added to the panic hardware (width x height x width) = 12"

B= Measure from the bottom of the panic hardware to the bottom
of the window frame outside dimensions (OD) = \_\_\_\_\_\_"
C = Measure width of window frame outside dimensions (OD) left to right = \_\_\_\_\_\_"

\*NOTE: A minimum of 2" is required to attach the shade to the door surface. If the door closure body is directly above the window frame the adhesive hook/loop strip can be attached to the window frame if space is permitting.