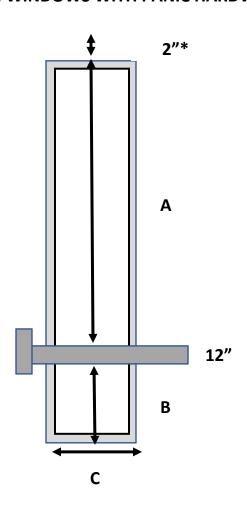

## INSTRUCTIONS FOR MEASURING OBSERVATION WINDOWS WITH PANIC HARDWARE

## Select one:

Metal door (magnetic)
Wood door with metal frame (magnetic)

\*Top 2" above the window frame outside dimensions (OD) for shade mounting

A = Measure from the top of the window frame outside dimensions (OD) to the top of the panic hardware = \_\_\_\_\_\_\_"

Twelve inches will be added to the panic hardware (width x height x width) = 12"

B= Measure from the bottom of the panic hardware to the bottom
of the window frame outside dimensions (OD) = \_\_\_\_\_\_"
C = Measure width of window frame outside dimensions (OD) left to right = \_\_\_\_\_\_"

\*NOTE: A minimum of 2" is required to attach the shade to the door surface. If the door closure body is directly above the window frame the adhesive hook/loop strip can be attached to the window frame if space is permitting.