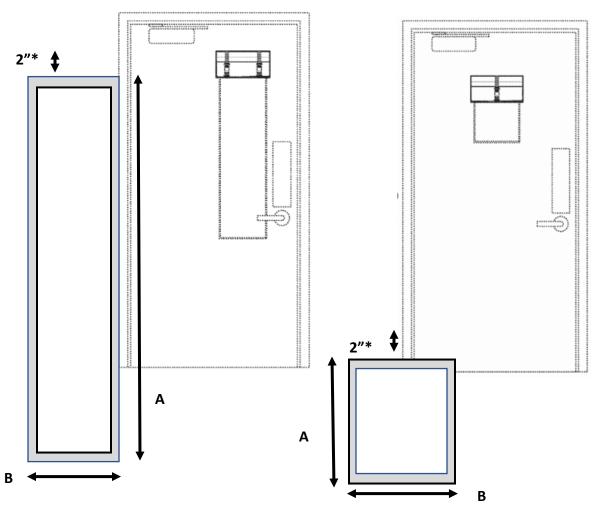

## INSTRUCTIONS FOR MEASURING OBSERVATION WINDOWS

## Select one:

Metal door (magnetic) finished shade length = \*2" TOP + A + 2" for bottom magnets

Wood door with metal frame (magnetic) finished shade length = \*2" TOP + A (magnets will attach to the frame)

Wood door, hoop and loop bottom (no metal) = \*2" TOP + A + 2" hook and loop bottom

\*Top 2" above the window frame outside dimensions (OD) for shade mounting

A = Measure the length from the top of the window frame outside dimensions (OD) to the bottom of the window frame OD = \_\_\_\_\_\_"

B = Measure width of window frame outside dimensions (OD) left to right = \_\_\_\_\_\_"

\*NOTE: A minimum of 2" is required to attach the shade to the door surface. If the door closure body is directly above the window frame the adhesive hook/loop strip can be attached to the window frame if space is permitting.